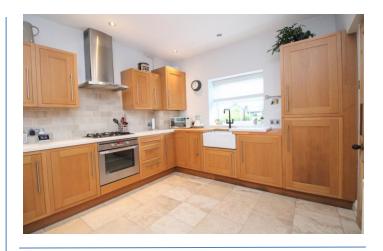

## **Kitchen/Diner** 15' 11" x 11' 2" (4.84m x 3.40m)

Fitted with a range of wall and base units for storage and integrated oven/hob, washing machine and fridge/freezer.

Bedroom 1 15' 11" x 8' 10" (4.86m x 2.69m) Max