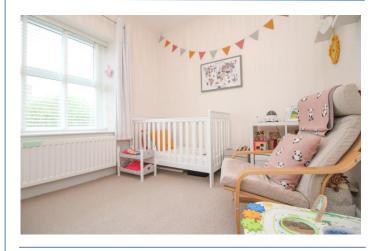

**Bedroom 2** 11' 1" x 8' 8" (3.37m x 2.64m) Max

**Bedroom 3** 12' 2" x 6' 10" (3.71m x 2.09m)