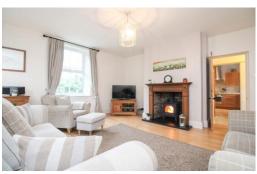

## **Lounge** 16' 0" x 15' 11" (4.88m x 4.85m)

Features a signature wood burning stove and benefits from a pleasant outlook onto the enclosed rear garden.