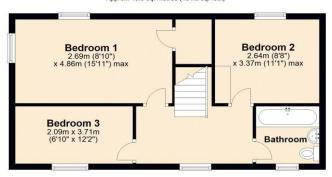

## **Kitchen/Diner** 15' 11" x 11' 2" (4.84m x 3.40m)

Fitted with a range of wall and base units for storage and integrated oven/hob, washing machine and fridge/freezer.

Bedroom 1 15' 11" x 8' 10" (4.86m x 2.69m) Max

**Bedroom 2** 11' 1" x 8' 8" (3.37m x 2.64m) Max

**Bedroom 3** 12' 2" x 6' 10" (3.71m x 2.09m)

## **Bathroom** 6' 7" x 6' 5" (2.00m x 1.96m)

Features a white suite bath with overhead shower, W/C and wash basin.

# **Floorplan**

Ground Floor

First Floor Approx. 45.9 sq. metres (494.0 sq. feet)

Total area: approx. 92.9 sq. metres (1000.0 sq. feet)