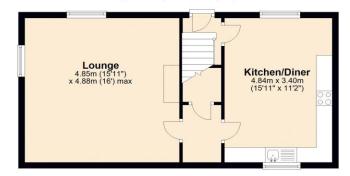

## **Lounge** 16' 0" x 15' 11" (4.88m x 4.85m)

Features a signature wood burning stove and benefits from a pleasant outlook onto the enclosed rear garden.

## **Kitchen/Diner** 15' 11" x 11' 2" (4.84m x 3.40m)

Fitted with a range of wall and base units for storage and integrated oven/hob, washing machine and fridge/freezer.

Bedroom 1 15' 11" x 8' 10" (4.86m x 2.69m) Max

# **Floorplan**

Ground Floor

First Floor Approx. 45.9 sq. metres (494.0 sq. feet)

Total area: approx. 92.9 sq. metres (1000.0 sq. feet)