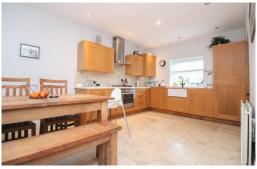

## **Kitchen/Diner** 15' 11" x 11' 2" (4.84m x 3.40m)

Fitted with a range of wall and base units for storage and integrated oven/hob, washing machine and fridge/freezer.

Bedroom 1 15' 11" x 8' 10" (4.86m x 2.69m) Max