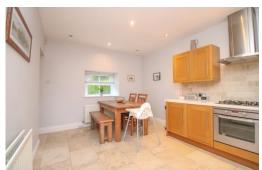

## **Kitchen/Diner** 15' 11" x 11' 2" (4.84m x 3.40m)

Fitted with a range of wall and base units for storage and integrated oven/hob, washing machine and fridge/freezer.

Bedroom 1 15' 11" x 8' 10" (4.86m x 2.69m) Max