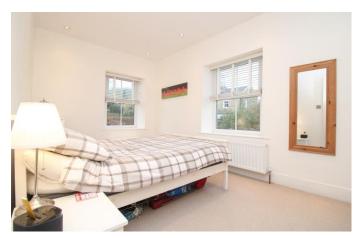

## **Kitchen/Diner** 15' 11" x 11' 2" (4.84m x 3.40m)

Fitted with a range of wall and base units for storage and integrated oven/hob, washing machine and fridge/freezer.

Bedroom 1 15' 11" x 8' 10" (4.86m x 2.69m) Max

**Bedroom 2** 11' 1" x 8' 8" (3.37m x 2.64m) Max

**Bedroom 3** 12' 2" x 6' 10" (3.71m x 2.09m)